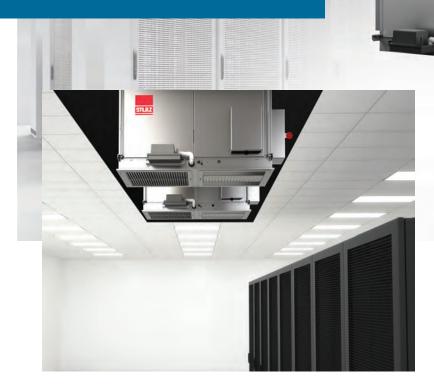

## **Ceiling Cooling** STULZ CeilAiR<sup>®</sup>

STULZ CeilAiR is the ultimate space saver, providing precise temperature and humidity control while freeing up valuable floor space for rack systems.

|          |      | STULZ CeilAiR (OHS) |
|----------|------|---------------------|
|          |      | CW & DX             |
|          | kW   | 3.5 - 35            |
| Capacity | МВН  | 12 - 120            |
|          | Tons | 1 - 10              |
| Air Flow | CFM  | 500 - 4,400         |

STULZ CeilAiR is the most complete line of ceiling mounted air conditioners in the industry and comes in both chilled water (CW) and direct expansion (DX) cooling configurations.

- DX systems with independently circuited, high efficiency, high reliability, and low noise scroll compressors
- High static blowers are available for ducted systems
- Condensate pumps can be factory or field installed (in some models)
- High efficiency EC Fan option on certain units
- Smaller capacity models easily mounted in standard ceiling
- Fully accessible in place through easily removable side access panels
- Spot cooler and ducted configurations
- Aluminum cabinet construction for no corrosion / low weight
- Multiple controller options available